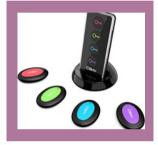

## Mercury Retrograde GADGETS Checklist

Waze is a free navigation app that may help you get to where you need to go faster.

Don't lose your keys! This device seems handy & helps you track up to 4 keys!

Use the apple air tag device on your luggage if you're traveling during this time.