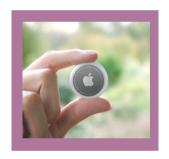

## Mercury Retrograde GADGETS Checklist

Waze is a free navigation app that may help you get to where you need to go faster.

Don't lose your keys! This device seems handy & helps you track up to 4 keys!

Use the apple air tag device on your luggage if you're traveling during this time.